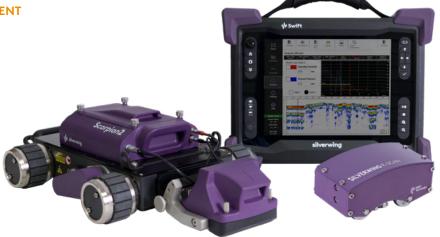

# **SILVERWING SWIFT SCORPION2 & R-SCAN**

**DESIGNED TO PROTECT YOUR INVESTMENT** 